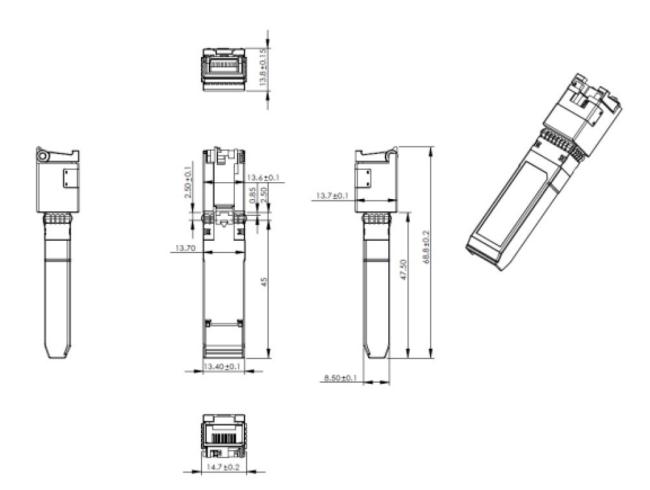

n SFF-8472. Each transceiver module is individually tested to be used on a series of switches, routers, servers, network interface card (NICs) etc. Featuring low power consumption, high speed, this transceiver module is ideal for data center, enterprise wiring closet, service provider transport application, Radio & Baseband Unit, etc.



#### **Main** Specifications

| Brand                | LinkIT            |
|----------------------|-------------------|
| Connector type 1     | SFP+              |
| Connector type 2     | RJ45              |
| Measurements (WxHxD) | (13.9x14.55x56.5) |



## **Extended** Specifications

| Transmission speed | 10Gbps   |
|--------------------|----------|
| SFP Coding         | Ukodet   |
| Certifications     | CE, RoHS |





## **Dimensional** Sketches