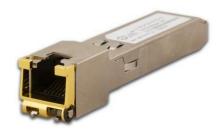

# **LinkIT SFP+ 10Gbps RJ45 30m LinkIT** 10G-, 5G-, 2.5G-, 1000base-T

Product number: LI-RJ99-00D-LI

#### **Main** Specifications

| Brand                | LinkIT            |
|----------------------|-------------------|
| Connector type 1     | SFP+              |
| Connector type 2     | RJ45              |
| Measurements (WxHxD) | (13.9x14.55x56.5) |