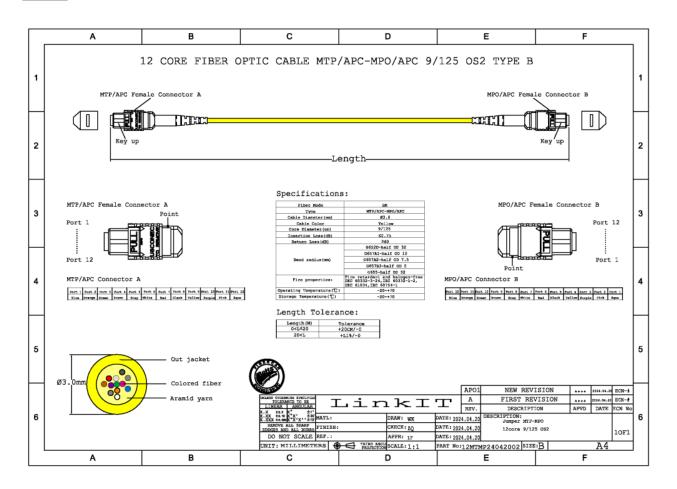

#### **Dimensional** Sketches

Visit our website:

#### **Main** Specifications

| Brand              | LinkIT             |
|--------------------|--------------------|
| Color              | Yellow             |
| Length (m)         | 3                  |
| Category           | OS2 12 fiber Ver.B |
| Connector type 1   | MTP/MPO F          |
| Connector type 2   | MTP/MPO F          |
| Number of fibers   | 12                 |
| Core Diameter (um) | 9/125 - Singlemode |

### **Extended** Specifications

| Jacket material          | LSZH          |
|--------------------------|---------------|
| Optical Return Loss (dB) | ≥60           |
| Insertion Loss (dB)      | ≤0.75         |
| Operating Temperature    | -20°C ~ +70°C |
| Storage Temperature      | -20°C ~ +70°C |

| Cable Diameter (mm) | 2             |
|---------------------|---------------|
| Halogenfree         | V             |
| EAN                 | 7072262019635 |
| Tensile loads (N)   | 80 N          |
| Certifications      | CE, RoHS      |