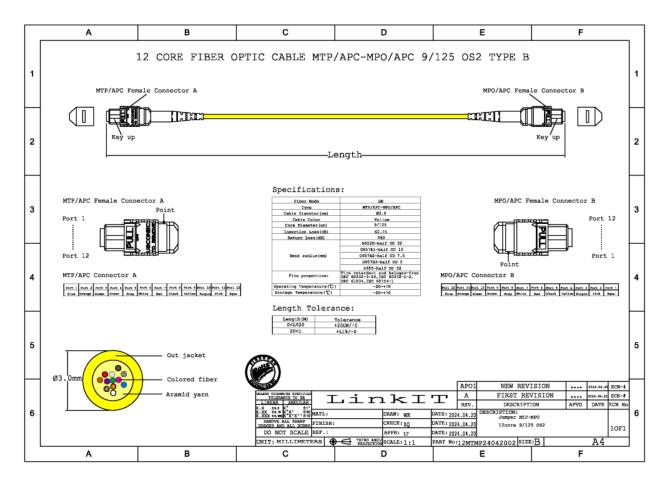

# **Dimensional** Sketches

LinklT Gneisveien 30 2020 Skedsmokorset Norway T +47 22 90 37 00 W <u>www.linkit.eu</u> M linkit@linkit.eu Visit our website:

Imported and distributed by CBK Distribusjon AS

### Main Specifications

| Brand              | LinkIT             |
|--------------------|--------------------|
| Color              | Yellow             |
| Length (m)         | 15                 |
| Category           | OS2 12 fiber Ver.B |
| Connector type 1   | MTP/MPO F          |
| Connector type 2   | MTP/MPO F          |
| Number of fibers   | 12                 |
| Core Diameter (um) | 9/125 Singlemode   |

### **Extended** Specifications

| Jacket material          | LSZH          |
|--------------------------|---------------|
| Optical Return Loss (dB) | >50           |
| Insertion Loss (dB)      | ≤0.75         |
| Operating Temperature    | -20°C ~ +70°C |
| Storage Temperature      | -20°C ~ +70°C |