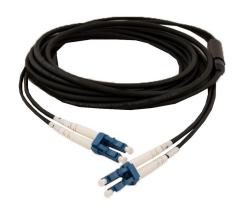

#### **Network Cable Fiber**

**LinkIT fiber outdoor 2 x LC/LC OS2 200m** TPU kappe, duplex, 9/125, svart

Product number: OUTOS2LL-2000

### **Product Description**

Network cable fiber OS2 LC / LC for outdoor use. TPU sheath with extremely good properties foot pressure, tension and bending. Military cable for temperatures between -40° to + 80°. Resistant to oil and chemicals.

### **Main** Specifications

| Brand               | LinkIT           |
|---------------------|------------------|
| Color               | Black            |
| Length (m)          | 200              |
| Category            | OS2              |
| Connector type 1    | LC               |
| Connector type 2    | LC               |
| Polishing contact 1 | UPC              |
| Polishing contact 2 | UPC              |
| Cable type          | Duplex           |
| Number of fibers    | 9                |
| Core Diameter (um)  | Singlemode 9/125 |