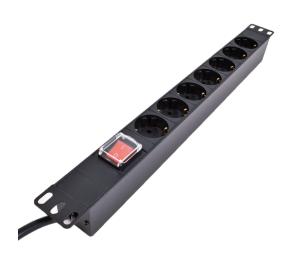

#### **Rack Power Rail**

LinkIT 19" Power rail 7xCEE 7/4 2m CEE 7/7 u/ switch 16A 3600W

Product number: PDU-7S-2M-S-BOP

El-number: 6956018

## **Product Description**

Power rail for mounting in 19" rack horizontal mounting without switch. The power rail has 7 CEE 7/4 outlets. Straight angle Schuko CEE 7/7 plug with double earthing. 2 metal fasteners included that can be turned for the desired mounting.