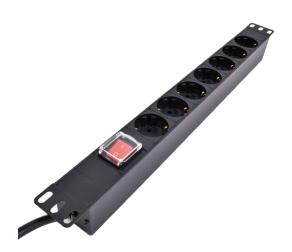

#### **Rack Power Rail**

LinkIT 19" Power rail 7xCEE 7/4 2m CEE 7/7 m/ switch 16A 3600W

Product number: PDU-7S-2M-S-B

El-number: 6956019

## **Product Description**

Power rail for mounting in 19" rack horizontal mounting without switch. The power rail has 7 CEE 7/4 outlets. Straight angle Schuko CEE 7/7 plug with double earthing. 2 metal fasteners included that can be turned for the desired mounting.

#### **Main** Specifications

| Brand                    | LinkIT                       |
|--------------------------|------------------------------|
| Color                    | Black                        |
| Length (m)               | 2                            |
| Material                 | Aluminium                    |
| Number of cores          | 3                            |
| Cable assembly           | 3 x 1.5 mm <sup>2</sup> x 2M |
| Core Cross Section       | 1,5mm2                       |
| Number of sucket outlets | 7                            |
| Type of outlet           | CEE 7/4                      |
| Contact                  | CEE 7/7                      |