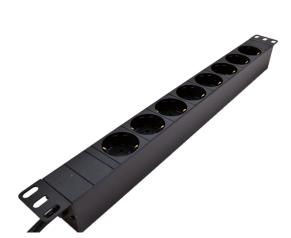

#### **Rack Power Rail**

LinkIT 19" Power rail 8xCEE 7/4 2m CEE 7/7 u/ switch 16A 3600W

Product number: PDU-8S-2M-S

El-number: 6956020

# **Product Description**

Power rail for mounting in 19" rack horizontal mounting without switch. The power rail has 8 CEE 7/4 outlets. Straight angle Schuko CEE 7/7 plug with double earthing. 2 metal fasteners included that can be turned for the desired mounting.