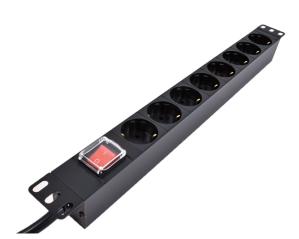

#### **Rack Power Rail**

LinkIT 19" Power rail 8xCEE 7/4 3m CEE 7/7 m/ switch 16A 3600W

Product number: PDU-8S-3M-SB

El-number: 6956022

## **Product Description**

Power rail for mounting in 19" rack horizontal mounting without switch. The power rail has 8 CEE 7/4 outlets. Straight angle Schuko CEE 7/7 plug with double earthing. 2 metal fasteners included that can be turned for the desired mounting.

### **Main** Specifications

| Brand                    | LinkIT                       |
|--------------------------|------------------------------|
| Color                    | Black                        |
| Length (m)               | 3                            |
| Material                 | Aluminium                    |
| Number of cores          | 3                            |
| Cable assembly           | 3 x 2.5 mm <sup>2</sup> x 3M |
| Core Cross Section       | 1,5mm2                       |
| Number of sucket outlets | 8                            |
| Type of outlet           | CEE 7/4                      |
| Contact                  | CEE 7/7                      |