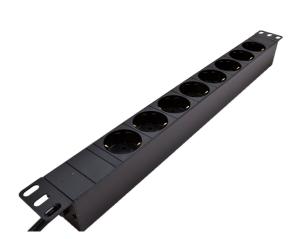

#### **Rack Power Rail**

LinkIT 19" Power rail 8xCEE 7/4 3m CEE 7/7 u/ switch 16A 3600W

Product number: PDU-8S-3M-S

El-number: 6956023

## **Product Description**

Power rail for mounting in 19" rack horizontal mounting without switch. The power rail has 8 CEE 7/4 outlets. Straight angle Schuko CEE 7/7 plug with double earthing. 2 metal fasteners included that can be turned for the desired mounting.