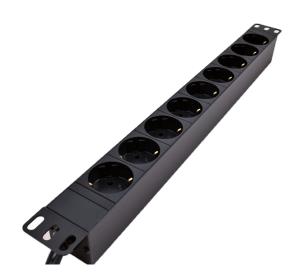

#### **Rack Power Rail**

LinkIT 19" Power rail 9xCEE 7/4 2m CEE 7/7 u/ switch 16A 3600W

Product number: PDU-9S-2M-S

El-number: 6956025

## **Product Description**

Power rail for mounting in 19" rack horizontal mounting without switch. The power rail has 9 CEE 7/4 outlets. Straight angle Schuko CEE 7/7 plug with double earthing. 2 metal fasteners included that can be turned for the desired mounting.