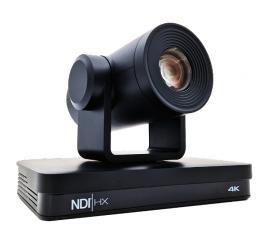

#### Stoltzen THALIA PTZ5-NDI 31x 4K60 NDI | HX

Product number: PTZ5-NDI-31X

## **Product Description**

The THALIA PTZ5 Camera Family features a 4K Ultra HD image sensor, offering up to 60fps resolution, which captures every detail with high accuracy. Its 12x-31x optical zoom lens smoothly captures every detail, and the leading autofocus technology ensures fast, accurate, and stable focus, even in low light conditions. The camera also has a super high signal-to-noise ratio (SNR) image, achieved with low noise CMOS, and advanced 2D/3D noise reduction technology, ensuring high image clarity.

Upgrade your live streaming experience with the THALIA PTZ5 from Stoltzen! With three different configurations; 12x, 25x and 31x zoom, you can choose the camera that fits your specific needs. Whether you're hosting a conference, streaming a live event, or broadcasting a church service, the THALIA PTZ5 cameras delivers superior quality and performance. With its 4K Ultra HD image sensor, leading autofocus technology, low noise, and high SNR, and multiple video output interfaces