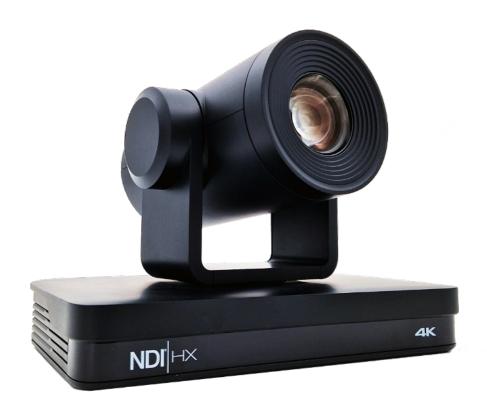

#### Stoltzen THALIA PTZ5-NDI 31x 4K60 NDI | HX

Product number: PTZ5-NDI-31X

## **Product Description**

The THALIA PTZ5 Camera Family features a 4K Ultra HD image sensor, offering up to 60fps resolution, which captures every detail with high accuracy. Its 12x-31x optical zoom lens smoothly captures every detail, and the leading autofocus technology ensures fast, accurate, and stable focus, even in low light conditions. The camera also has a super high signal-to-noise ratio (SNR) image, achieved with low noise CMOS, and advanced 2D/3D noise reduction technology, ensuring high image clarity.

Upgrade your live streaming experience with the THALIA PTZ5 from Stoltzen! With three different configurations; 12x, 25x and 31x zoom, you can choose the camera that fits your specific needs. Whether you're hosting a conference, streaming a live event, or broadcasting a church service, the THALIA PTZ5 cameras delivers superior quality and performance. With its 4K Ultra HD image sensor, leading autofocus technology, low noise, and high SNR, and multiple video output interfaces