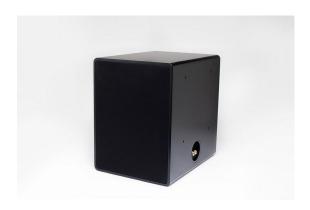

#### Subwoofer

**Stoltzen Tempest S250 Passive Subwoofer** Black Gloss Finish | VESA200 | 250W

Product number: S250

## **Product Description**

Elevate your audio experience with the Stoltzen Tempest S250 Subwoofer. Featuring dual 22cm subwoofers, it delivers a 360° coverage angle and a frequency response from 30Hz to 500Hz. With a maximum power of 500W, this subwoofer is a visual masterpiece crafted with precision in Norway, weighing 22.5kg and housed in a sleek MDF cabinet. An ideal addition to premium audio setups, the S250 is more than a subwoofer; it's the heartbeat of exceptional sound.