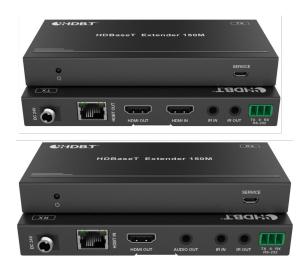

### **Product** Description

SHE605 a cost-effective full-blooded 4K @ 60hz HDBaseT extender with local HDMI output on the TX unit and Audio de-embedding on the RX. A powerful but physically small extender set that is capable of solving most connection setups.