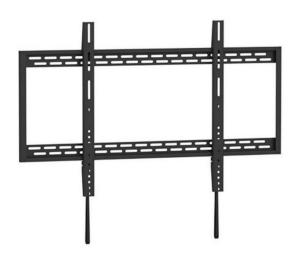

#### **Wall Mount**

Stoltzen TALOS SVXL-69F 60-100 "

Max VESA 900x600, 100Kg

Product number: SVXL-69F

# **Product Description**

Robust wall mount for up to 100 ". Supports the entire 100kg screen weight and up to VESA 900x600. The back plate is partially perforated which ensures that you screen placement does not have to compromise on post placement.

# **Main** Specifications

| Brand                | Stoltzen                                   |
|----------------------|--------------------------------------------|
| Color                | Black                                      |
| Туре                 | Fixed                                      |
| Measurements (WxHxD) | 1009x630x32mm                              |
| Installation method  | Double Stud(406mm/450mm/600mm), Solid Wall |
| Surface              | Powder Coating                             |
| Max Vesa             | 900x600                                    |
| Capacity             | 100kg                                      |
| Screen size          | 60"-100"                                   |
| Product series       | TALOS                                      |